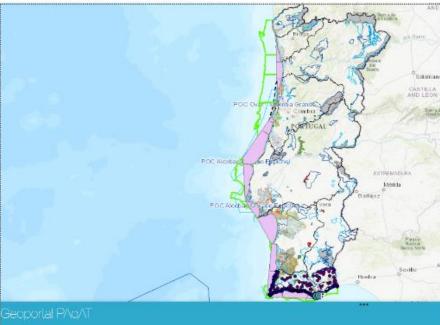

Access2Sea

# Access2Sea

### "Space Planning Aquaculture (SPA) in Portugal"

Brest, 3<sup>rd</sup> October 2019

Rodrigo Ozorio - CIIMAR (Portugal)

Alexandra Marques - UALG (Algarve)

#### Access2Sea



### Space Planning Aquaculture (SPA) in Portugal

## **DGR**<sup>M</sup>360°

Consulta Pública

Administração Maritima

Pescas Ordenamento e Sustentabilidade

Estatística DGRM

r ara accaci olique na imageni.



SPA is nationally regulated through the implementation of the license system.

Since 2015, new regulations for license permissions were created to simplify the procedure:

Decree Law n.º 38/2015 Decree Law n.º 46/2016

Ano Internacional do Salmão



# **Decree Law No. 38/2015 (March 12):** Develops the Basic Law for Maritime Spatial Planning and Management

• Situation Plan and allocation plan at sea

• Aquaculture plans in **transitional waters**, such as estuarine areas (Ria de Aveiro, Óbidos Lagoon, Sado estuary, Ria de Alvor, Ria Formosa)-

Aquaculture compatibility with protected areas/Natura network



### Decree Law No. 38/2015 - Article 28 of the LBOGEM

Private use of water resources in transitional waters **for aquaculture purposes** is subject to a plan identifying the spatial