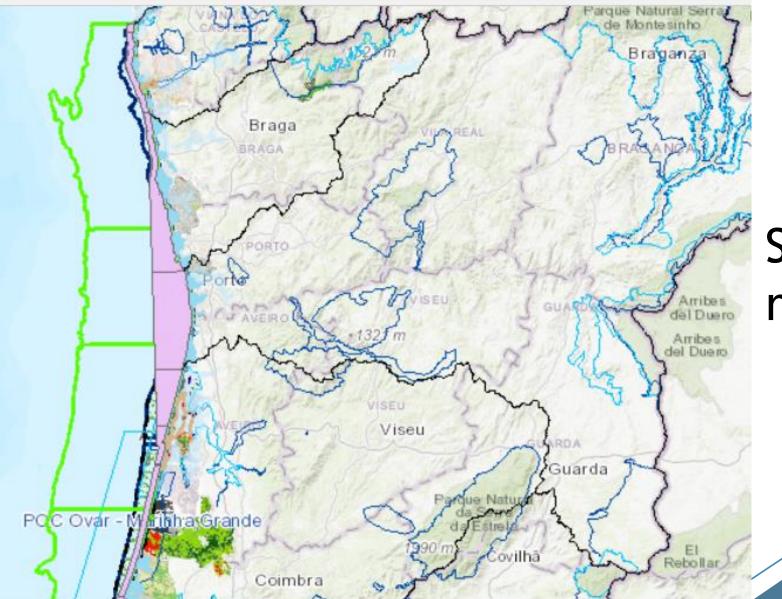

temporal distribution of use of those waters for aquaculture purposes.



### Decree Law Non.º 46/2016 (August 18)

Extends up to 2021 the deadline for licences in transitional areas, including estuarine areas.





#### Legal regime of establishment and operation of establishments

- Assignment of Aquaculture Activity license (use of water resources or maritime space, establishment of the establishment and its exploitation)
- Procedure and license issuance reduced from 3 entities to a single entity: DGRM for marine aquaculture licenses
  ICNF for freshwater aquaculture licenses
- Creation of the Blue Licensing (simpler and faster regime, with applications for production areas to be opened at the initiative of the State)
- Faster license procedure: from 3 years to 3 months on average







## SPA - Northern region Portugal